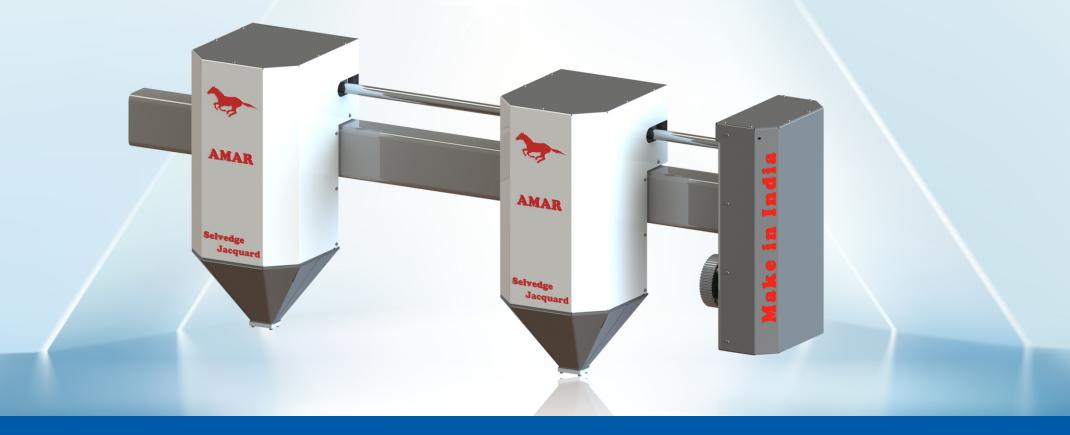

## **ARROW SERIES**

Jacquard Machine Labeling on selvedges

# Jacquard Machine ARROW SERIES

### for Labeling on selvedges

The new generation of Name Jacquard machines, the ARROW SERIES, provides true added value to premier fabrics by enabling the brand name to be woven into selvedges, hereby guarding against counterfeit.

The high-performance ARROW SERIES Jacquard machine is particularly suitable for weaving custom labelling into selvedges and fabrics of designer garments woven with wool or cotton.