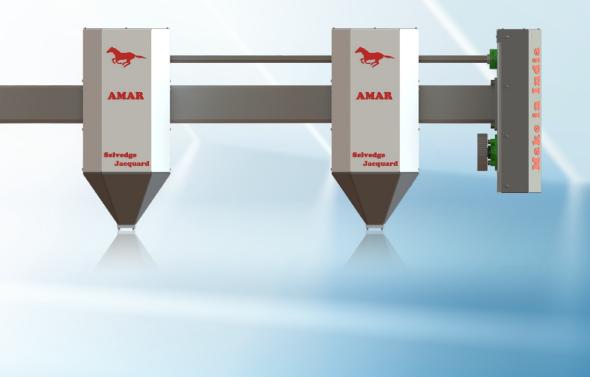

## **ARROW SERIES**

Jacquard Machine Labeling on selvedges

# Jacquard Machine ARROW SERIES

### for Labeling on selvedges

The new generation of Name Jacquard machines, the ARROW SERIES, provides true added value to premier fabrics by enabling the brand name to be woven into selvedges, hereby guarding against counterfeit.

The high-performance ARROW SERIES Jacquard machine is particularly suitable for weaving custom labelling into selvedges and fabrics of designer garments woven with wool or cotton.